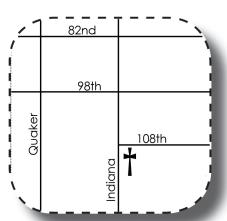

# LUBBOCK, Lubbock County -Saint John the Baptist Church [Established 2015]

Mass Attendance: 750 Church Address:

10805 Indiana Ave Lubbock, Texas 79423

Mailing Address:

3410 98th St. Ste. 4-363 Lubbock, Texas 79423

**Pastor:** Rev. John Stephen Rathinam **Assigned:** July 1, 2023

Deacon(s): Severo Alvarado

|                                                      |                     | Office<br>Hours<br>E-Mai<br>Webs | s                | 806.771.2673<br>M - F 9:00 a.m 1:00p.m.<br>pastor@stjohnbaptistlbk.org<br>www.stjohnbaptistlbk.org |
|------------------------------------------------------|---------------------|----------------------------------|------------------|----------------------------------------------------------------------------------------------------|
| Mass Schedul                                         |                     | Sunday<br>Saturday               |                  | 9:00 a.m., 11:00 a.m.<br>5:00 p.m.                                                                 |
| Weekday:                                             | MWTh                | 12:0                             | )0 p.m.          |                                                                                                    |
| Penance:<br>Adoration:                               | Saturda<br>1st Satu |                                  | 4:00 p<br>4:00 p | o.m.; By Appointment<br>o.m.                                                                       |
| Staff:<br>Secretary<br>Office Mgr/Fin<br>PCL<br>OCIA | Sec:                | Nancy                            |                  |                                                                                                    |